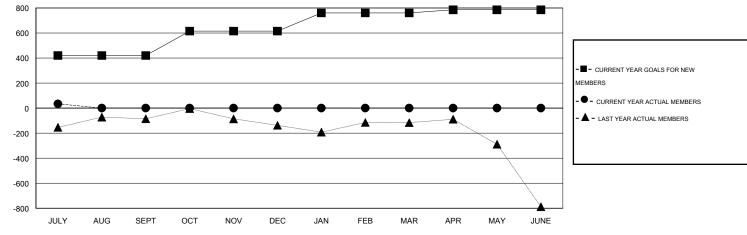

## LOCATION INDIA

GMT CA 6

| Clubs                    |                  |           |                  |                  | Members                  |                    |                                     |                    |                  |
|--------------------------|------------------|-----------|------------------|------------------|--------------------------|--------------------|-------------------------------------|--------------------|------------------|
| RESULTS FOR 2015-2016    |                  |           |                  |                  | RESULTS FOR 2015-2016    |                    |                                     |                    |                  |
| QUARTER                  | NEW CLUB<br>GOAL | NEW CLUBS | DROPPED<br>CLUBS | NET<br>GAIN/LOSS | QUARTER                  | NEW MEMBER<br>GOAL | CHARTER AND<br>NEW MEMBERS<br>ADDED | DROPPED<br>MEMBERS | NET<br>GAIN/LOSS |
| JULY/AUG/SEPT            | 3                | 1         | 0                | 1                | JULY/AUG/SEPT            | 420                | 135                                 | 101                | 34               |
| OCT/NOV/DEC  JAN/FEB/MAR | 2                | 0<br>0    | 0<br>0           | 0<br>0           | OCT/NOV/DEC  JAN/FEB/MAR | 195<br>145         | 0<br>0                              | 0<br>0             | 0<br>0           |
| APR/MAY/JUNE             | 1                | 0         | 0                | 0                | APR/MAY/JUNE             | 25                 | 0                                   | 0                  | 0                |